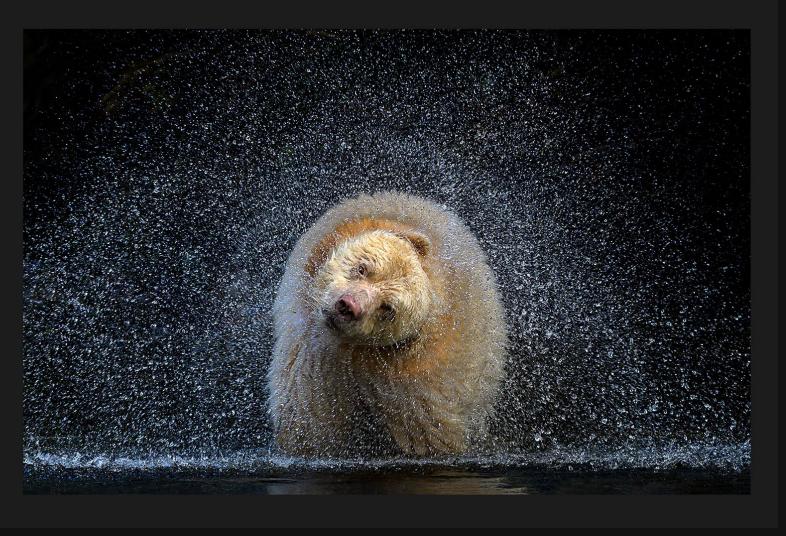

## Nature/Wildlife

Mario Wong

COSTA RICA

Introduction Photographic Validation

Commercial

Illustration/Digital Art

Nature/Landscape Nature/Wildlife

Illustrative Portrait Natural Portrait