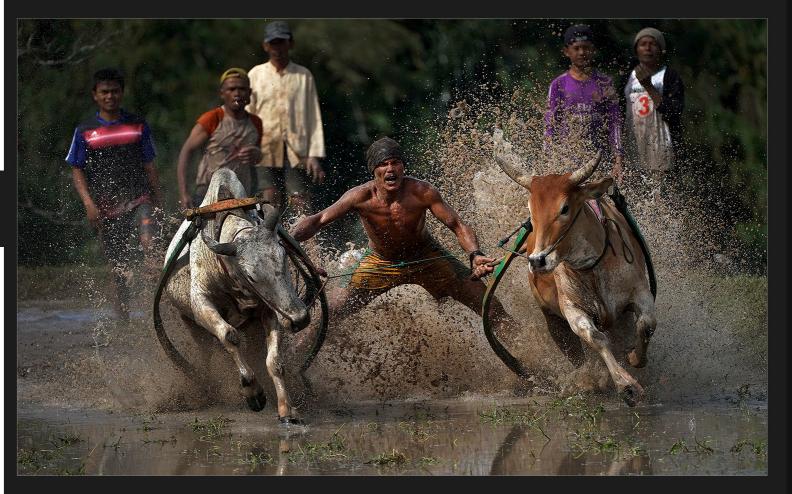

### Reportage/Photojournalism

Images that illustrate an actual public or nonpublic event (excluding sports).

Images that display life, human interest, news telling or record of events. Successful images will likely have high impact and lasting emotional response.