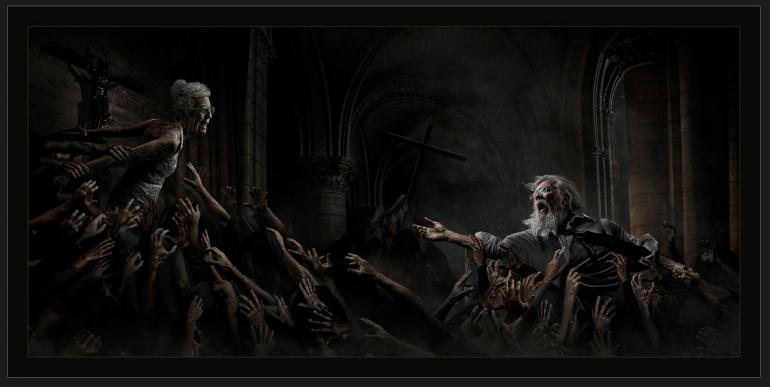

### **Illustrative Portrait**

Images where styling, creative photo techniques, extensive makeup or props are allowed, and highly technical postproduction techniques are encouraged and may be an essential part of the final story in the photograph.

Entries in this category can include composite images and images that have been highly manipulated or stylized.

All contributing elements must be made by the submitting photographer. Stock images are not permitted as elements within the final image.

Al or CGI elements are not permitted.

The WPC Validation committee will request original files (Raw or JPG that includes original EXIF data) after the Top Ten announcement to confirm eligibility.

Introduction Photographic Validation