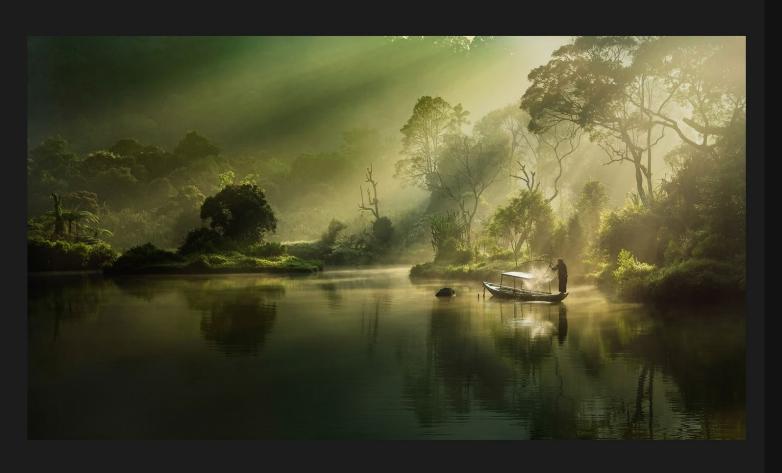

### Nature/Landscape

This category is for photography that is devoted to displaying natural elements such as landscapes, cityscapes, plants, flowers, trees and close ups of natural scenes and textures.

Aerial, macro and astrophotography are included in this category.

Minor adjustments to crop, rotate, selective dodge and burn, reduce noise, sharpen, adjust colour/black-and-white, and minor cleaning jobs to remove sensor dust or chromatic aberration are permitted.

Composite images are allowed through photo stitching, focus stacking and multiple exposure shot at the same time and in the same place.

It is NOT permitted to add, delete or move elements by cloning, healing, patching, content aware fill, liquify or similar tools.

## Nature/Landscape

Eng Tang Tan MALAYSIA

Introduction Photographic Validation

Commercial

Illustration/Digital Art

Nature/Landscape Nature/Wildlife

Illustrative Portrait Natural Portrait

Reportage/Photojournalism Sports