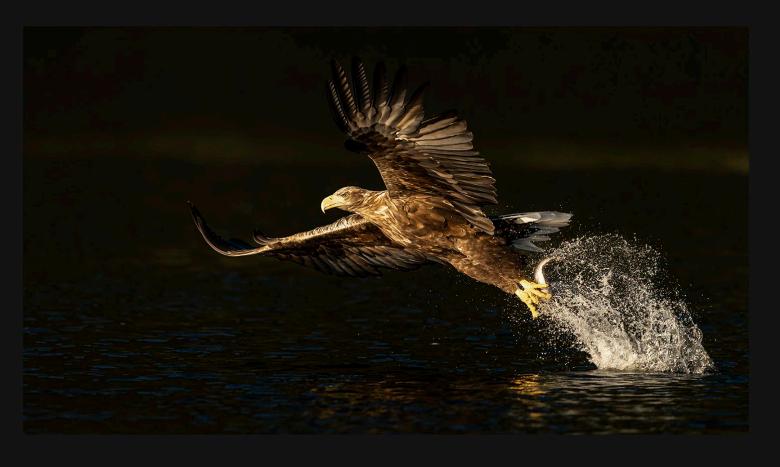

### Nature/Wildlife

Images must illustrate the astonishing diversity of wildlife from all parts of the world in a natural habitat.

Images made in a controlled environment (e.g. a zoo) or using "baiting techniques" are not allowed.

Minor adjustments to crop, rotate, selective dodge and burn, reduce noise, sharpen, adjust colour/black-and-white, and minor cleaning jobs to remove sensor dust or chromatic aberration are permitted.

Composite and highly manipulated images are not allowed. It is NOT allowed to add, delete or move elements by cloning, healing, patching, content aware fill, liquify or similar tools. Images created by "baiting" the animal are not allowed.