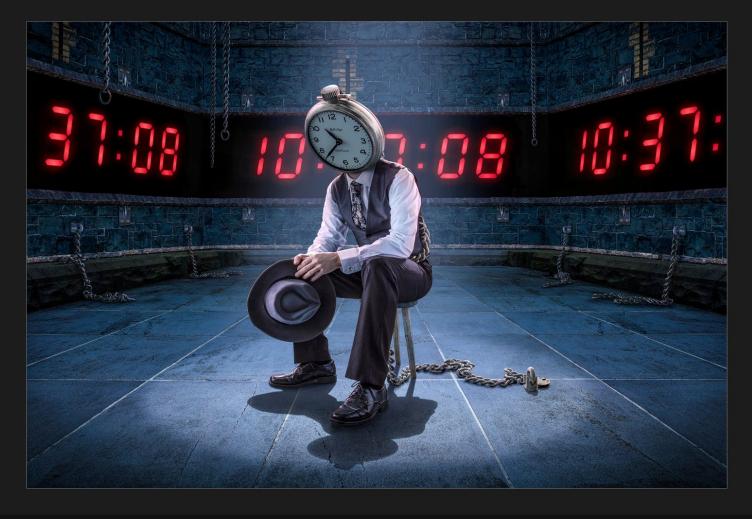

### **Illustrative Portrait**

Images where styling, creative photo techniques, extensive makeup or props are allowed, and highly technical postproduction techniques are encouraged and may be an essential part of the final story in the photograph.

Entries in this category can include composite images and images that have been highly manipulated or stylized.

All contributing elements must be made by the submitting photographer. Stock images are not permitted as elements within the final image.

Al or CGI elements are not permitted.

The WPC Validation committee will request original files (Raw or JPG that includes original EXIF data) after the Top Ten announcement to confirm eligibility.

Introduction Photographic Validation