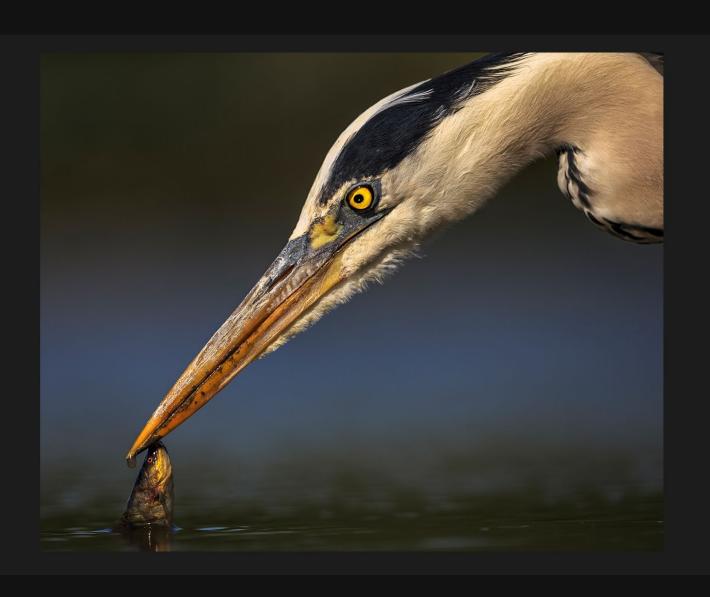

### Nature/Wildlife

Images must illustrate the astonishing diversity of wildlife from all parts of the world in a natural habitat.

Images made in a controlled environment (e.g. a zoo) or using "baiting techniques" are not allowed.

Minor adjustments to crop, rotate, selective dodge and burn, reduce noise, sharpen, adjust colour/black-and-white, and minor cleaning jobs to remove sensor dust or chromatic aberration are permitted.

Composite and highly manipulated images are not allowed. It is NOT allowed to add, delete or move elements by cloning, healing, patching, content aware fill, liquify or similar tools. Images created by "baiting" the animal are not allowed.