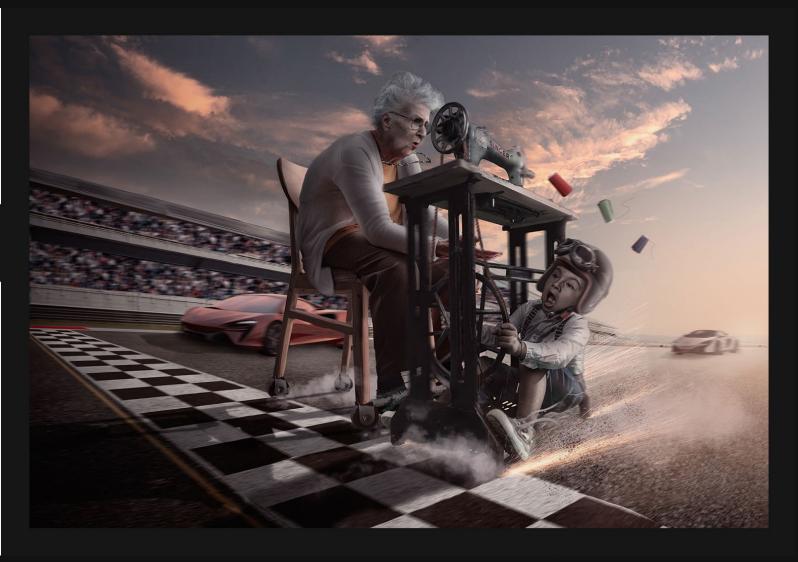

### Illustration/Digital Art

An illustration/Digital Art entry is a graphic depiction of any concept or subject.

The main principle of an illustration is to convey a concept, story or activity in such a way as to provide a visual representation.

Composite and non-composite images and highly manipulated images (Photoshop or similar) are allowed in this category.

Al or CGI elements are not permitted

The WPC Validation committee will request original files (Raw or JPG that includes original EXIF data) after the Top Ten announcement to confirm eligibility.